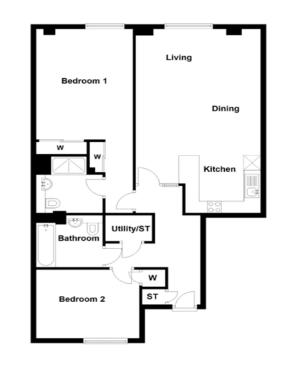

Plots - 10, 19, 28, 37 **TYPE G** 

2 BEDROOM
2 BATHROOM
1 PUBLIC ROOM

Plot - 11, 20, 29, 38 **TYPE H** 

2 BEDROOM PI 2 BATHROOM 1 PUBLIC ROOM

Plot - 12, 21, 30, 39 **TYPE I** 

2 BEDROOM 2 BATHROOM 1 PUBLIC ROOM

| Space.     | Dimensions (ft) | Dimensions (n |
|------------|-----------------|---------------|
| Lounge     | 21.85" x 8.83"  | 6.66 x 2.69   |
| Dining     | 12.80" x 10.76" | 3.90 x 3.28   |
| Kitchen    | 8.86" x 10.76"  | 2.70 x 3.28   |
| Master Bed | 14.17" x 8.66"  | 4.32 x 2.64   |
| Bedroom 2  | 10.43" x 8.86"  | 3.18 x 2.70   |
| Bathroom   | 6.17" x 8.37"   | 1.88 x 2.55   |
| En-suite   | 5.05" x 7.81"   | 1.54 x 2.38   |