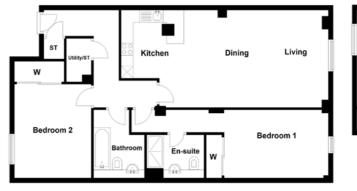

Plots - 13, 22, 31, 40 TYPE J

2 BEDROOM 2 BATHROOM 1 PUBLIC ROOM Plots - 14, 23, 32, 41 TYPE D

3 BEDROOM 2 BATHROOM
1 PUBLIC ROOM Plots - 15, 24, 33, 42 TYPE K

2 BEDROOM 2 BATHROOM 1 PUBLIC ROOM

Plots - 16, 25, 34, 43 TYPE L

2 BEDROOM 2 BATHROOM 1 PUBLIC ROOM Plots - 17, 26, 35, 44 TYPE M

2 BEDROOM 2 BATHROOM 1 PUBLIC ROOM Plots - 18, 27, 36, 45 TYPE N

2 BEDROOM 2 BATHROOM 1 PUBLIC ROOM

| Space.     | Dimensions (ft) | Dimensions (m) |
|------------|-----------------|----------------|
| Lounge     | 11.32" x 15.12" | 3.45 x 4.61    |
| Dining     | 8.99" x 10.10"  | 2.74 x 3.08    |
| Kitchen    | 7.19" x 12.01"  | 2.19 x 3.66    |
| Master Bed | 17.75" x 11.19" | 5.41 x 3.41    |
| Bedroom 2  | 10.40" x 12.01" | 3.17 x 3.66    |
| Bathroom   | 10.40" x 6.56"  | 3.17 x 2.00    |
| En-suite   | 5.68" x 6.69"   | 1.73 x 2.04    |