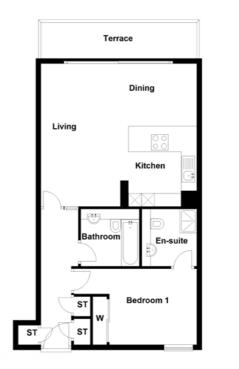

Plots - 10, 19, 28, 37 **TYPE G** 

2 BEDROOM
2 BATHROOM
1 PUBLIC ROOM

Plot - 11, 20, 29, 38 **TYPE H** 

2 BEDROOM PI 2 BATHROOM 1 PUBLIC ROOM

Plot - 12, 21, 30, 39 **TYPE I** 

2 BEDROOM 2 BATHROOM 1 PUBLIC ROOM

| Space.     | Dimensions (ft) | Dimensions (n |
|------------|-----------------|---------------|
| Lounge     | 21.85" x 8.83"  | 6.66 x 2.69   |
| Dining     | 12.80" x 10.76" | 3.90 x 3.28   |
| Kitchen    | 8.86" x 10.76"  | 2.70 x 3.28   |
| Master Bed | 14.17" x 8.66"  | 4.32 x 2.64   |
| Bedroom 2  | 10.43" x 8.86"  | 3.18 x 2.70   |
| Bathroom   | 6.17" x 8.37"   | 1.88 x 2.55   |
| En-suite   | 5.05" x 7.81"   | 1.54 x 2.38   |