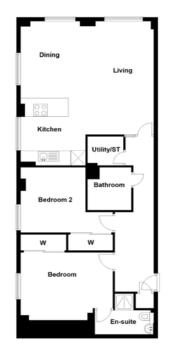

TYPE C

3 BEDROOM
2 BATHROOM
1 PUBLIC ROOM

TYPE D

3 BEDROOM
2 BATHROOM
1 PUBLIC ROOM

TYPE E

3 BEDROOM
2 BATHROOM
PUBLIC ROOM

TYPE F

2 BATHROOM
1 PUBLIC ROOM

| Space.  | Dimensions (ft) | Dimensions (m) |
|---------|-----------------|----------------|
|         |                 | 3.27 x 5.33    |
| Dining  | 10.50" x 17.49" | 3.20 x 5.33    |
| Kitchen |                 |                |
|         |                 | 3.24 x 5.83    |
|         | 13.45" x 13.75" |                |
|         |                 |                |
|         |                 |                |
|         |                 | 3.56 x 2.04    |