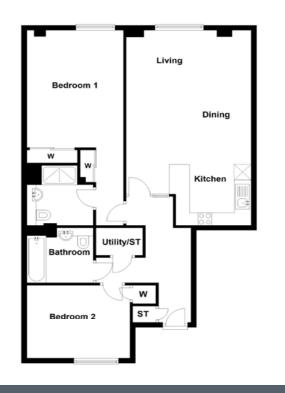

Plots - 13, 22, 31, 40 TYPE J

2 BEDROOM 2 BATHROOM 1 PUBLIC ROOM Plots - 14, 23, 32, 41 TYPE D

3 BEDROOM 2 BATHROOM
1 PUBLIC ROOM Plots - 15, 24, 33, 42 TYPE K

2 BEDROOM 2 BATHROOM 1 PUBLIC ROOM

Plots - 16, 25, 34, 43 TYPE L

2 BEDROOM 2 BATHROOM 1 PUBLIC ROOM Plots - 17, 26, 35, 44 TYPE M

2 BEDROOM 2 BATHROOM 1 PUBLIC ROOM Plots - 18, 27, 36, 45 TYPE N

2 BEDROOM 2 BATHROOM 1 PUBLIC ROOM

| Space.     | Dimensions (ft) | Dimensions (m) |
|------------|-----------------|----------------|
| Lounge     | 11.32" x 15.12" | 3.45 x 4.61    |
| Dining     | 8.99" x 10.10"  | 2.74 x 3.08    |
| Kitchen    | 7.19" x 12.01"  | 2.19 x 3.66    |
| Master Bed | 17.75" x 11.19" | 5.41 x 3.41    |
| Bedroom 2  | 10.40" x 12.01" | 3.17 x 3.66    |
| Bathroom   | 10.40" x 6.56"  | 3.17 x 2.00    |
| En-suite   | 5.68" x 6.69"   | 1.73 x 2.04    |