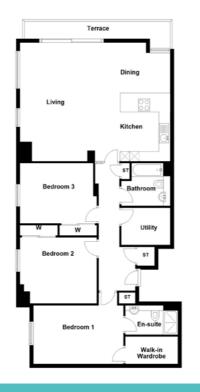

| Space.     | Dimensions (ft) | Dimensions (m) |
|------------|-----------------|----------------|
| Lounge     | 11.32" x 12.40" | 3.45 x 3.78    |
| Dining     | 10.01" x 12.40" | 3.05 x 3.78    |
| Kitchen    | 10.43" x 12.11" | 3.18 x 3.69    |
| Master Bed | 19.06" x 17.39" | 5.81 x 5.30    |
| Bedroom 2  | 11.25" x 11.06" | 3.43 x 3.37    |
| Bedroom 3  | 14.40" x 10.96" | 4.39 x 3.34    |
| Bathroom   | 6.76" x 7.25"   | 2.05 x 2.21    |
| En-suite   | 6.14" x 7.78"   | 1.87 x 2.37    |
|            |                 |                |

| Space.  | Dimensions (ft) | Dimensions (m) |
|---------|-----------------|----------------|
|         | 11.32" x 12.40" |                |
| Dining  | 10.01" x 12.40" |                |
| Kitchen | 10.43" x 12.11" |                |
|         |                 |                |
|         |                 | 3.43 × 3.37    |
|         |                 |                |
|         |                 |                |
|         |                 | 1.87 × 2.37    |