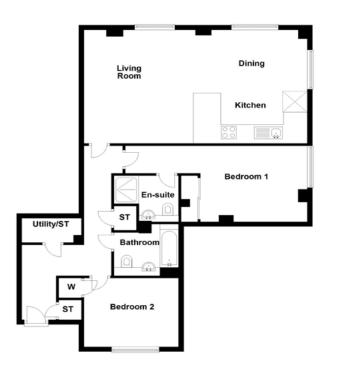

Plots - 10, 19, 28, 37 **TYPE G** 

2 BEDROOM
2 BATHROOM
1 PUBLIC ROOM

Plot - 11, 20, 29, 38 **TYPE H** 

2 BEDROOM PI 2 BATHROOM 1 PUBLIC ROOM

Plot - 12, 21, 30, 39 **TYPE I** 

2 BEDROOM 2 BATHROOM 1 PUBLIC ROOM

| Space.     | Dimensions (ft) | Dimensions (n |
|------------|-----------------|---------------|
| Lounge     | 21.85" x 8.83"  | 6.66 x 2.69   |
| Dining     | 12.80" x 10.76" | 3.90 x 3.28   |
| Kitchen    | 8.86" x 10.76"  | 2.70 x 3.28   |
| Master Bed | 14.17" x 8.66"  | 4.32 x 2.64   |
| Bedroom 2  | 10.43" x 8.86"  | 3.18 x 2.70   |
| Bathroom   | 6.17" x 8.37"   | 1.88 x 2.55   |
| En-suite   | 5.05" x 7.81"   | 1.54 x 2.38   |