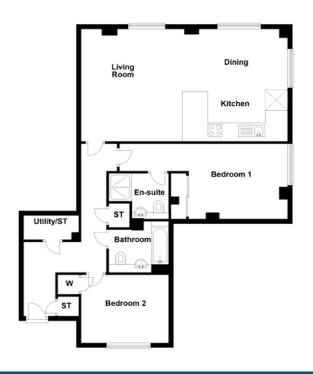

Ground Floor - Plot 4

TYPE J

2 BEDROOM 2 BATHROOM 1 PUBLIC ROOM Ground Floor - Plot 5
TYPE D-Gr

2 BEDROOM 2 BATHROOM 1 PUBLIC ROOM Ground Floor - Plot 6

TYPE K

2 BEDROOM 2 BATHROOM 1 PUBLIC ROOM Ground Floor - Plot 7

TYPE L

2 BEDROOM 2 BATHROOM 1 PUBLIC ROOM Ground Floor - Plot 8

TYPE M

2 BEDROOM 2 BATHROOM 1 PUBLIC ROOM Ground Floor - Plot 9
TYPE N

2 BEDROOM 2 BATHROOM 1 PUBLIC ROOM

| Space.     | Dimensions (ft) | Dimensions (m) |
|------------|-----------------|----------------|
| Lounge     | 11.32" x 15.12" | 3.45 x 4.61    |
| Dining     | 8.99" x 10.10"  | 2.74 x 3.08    |
| Kitchen    | 7.19" x 12.01"  | 2.19 x 3.66    |
| Master Bed | 17.75" x 11.19" | 5.41 x 3.41    |
| Bedroom 2  | 10.40" x 12.01" | 3.17 x 3.66    |
| Bathroom   | 10.40" x 6.56"  | 3.17 x 2.00    |
| En-suite   | 5.68" x 6.69"   | 1.73 x 2.04    |