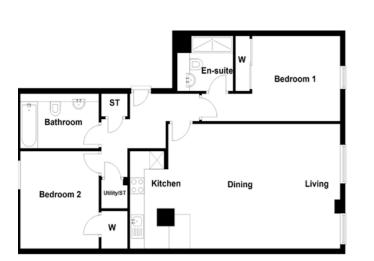

Ground Floor - Plot 4

TYPE J

2 BEDROOM 2 BATHROOM 1 PUBLIC ROOM Ground Floor - Plot 5
TYPE D-Gr

2 BEDROOM 2 BATHROOM 1 PUBLIC ROOM Ground Floor - Plot 6

TYPE K

2 BEDROOM 2 BATHROOM 1 PUBLIC ROOM Ground Floor - Plot 7

TYPE L

2 BEDROOM 2 BATHROOM 1 PUBLIC ROOM Ground Floor - Plot 8

TYPE M

2 BEDROOM 2 BATHROOM 1 PUBLIC ROOM Ground Floor - Plot 9
TYPE N

2 BEDROOM 2 BATHROOM 1 PUBLIC ROOM

| Space.     | Dimensions (ft) | Dimensions (m) |
|------------|-----------------|----------------|
| Lounge     | 11.32" x 15.12" | 3.45 x 4.61    |
| Dining     | 8.99" x 10.10"  | 2.74 x 3.08    |
| Kitchen    | 7.19" x 12.01"  | 2.19 x 3.66    |
| Master Bed | 17.75" x 11.19" | 5.41 x 3.41    |
| Bedroom 2  | 10.40" x 12.01" | 3.17 x 3.66    |
| Bathroom   | 10.40" x 6.56"  | 3.17 x 2.00    |
| En-suite   | 5.68" x 6.69"   | 1.73 x 2.04    |