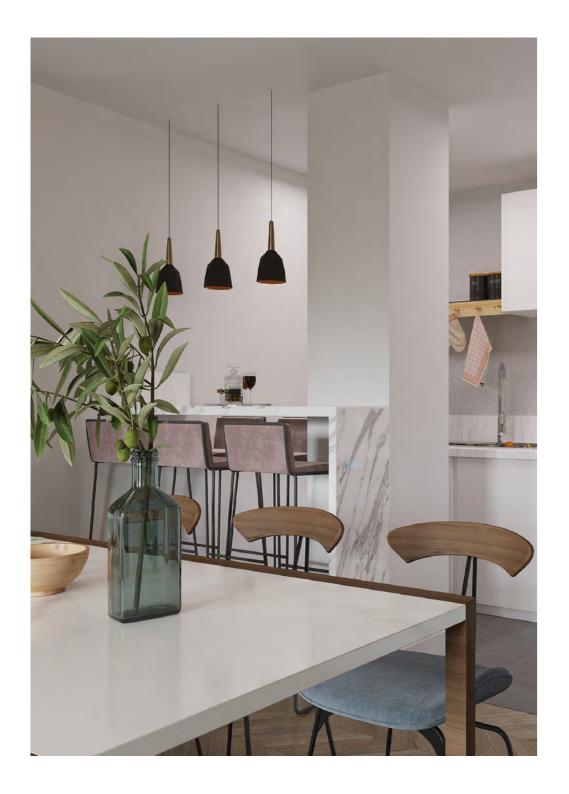

#### **KITCHENS**

- Contemporary kitchens by award winning supplier Creative Designs.
- Integrated Bosch appliances including; 4-zone induction hob, built-in oven, microwave\*, and fridge freezer.
- Fully integrated energy efficient Bosch dishwasher.
- Choice of colours and finishes for cabinet door & drawer fronts.
- Choice of 25mm laminate worktops as standard with optional upgrade to Silestone worktop.
- Stainless steel sinks and taps.
- Glass splashback behind induction hob.