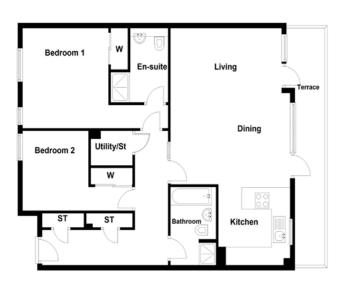

Ground Floor - Plot 4

TYPE J

2 BEDROOM 2 BATHROOM 1 PUBLIC ROOM Ground Floor - Plot 5
TYPE D-Gr

2 BEDROOM 2 BATHROOM 1 PUBLIC ROOM Ground Floor - Plot 6

TYPE K

2 BEDROOM 2 BATHROOM 1 PUBLIC ROOM Ground Floor - Plot 7

TYPE L

2 BEDROOM 2 BATHROOM 1 PUBLIC ROOM Ground Floor - Plot 8

TYPE M

2 BEDROOM 2 BATHROOM 1 PUBLIC ROOM Ground Floor - Plot 9
TYPE N

2 BEDROOM 2 BATHROOM 1 PUBLIC ROOM

| Space.     | Dimensions (ft) | Dimensions (m) |
|------------|-----------------|----------------|
| Lounge     | 11.32" x 15.12" | 3.45 x 4.61    |
| Dining     | 8.99" x 10.10"  | 2.74 x 3.08    |
| Kitchen    | 7.19" x 12.01"  | 2.19 x 3.66    |
| Master Bed | 17.75" x 11.19" | 5.41 x 3.41    |
| Bedroom 2  | 10.40" x 12.01" | 3.17 x 3.66    |
| Bathroom   | 10.40" x 6.56"  | 3.17 x 2.00    |
| En-suite   | 5.68" x 6.69"   | 1.73 x 2.04    |