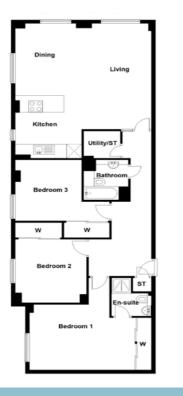

| Space.     | Dimensions (ft) | Dimensions (m) |
|------------|-----------------|----------------|
| Lounge     | 11.32" x 12.40" | 3.45 x 3.78    |
| Dining     | 10.01" x 12.40" | 3.05 x 3.78    |
| Kitchen    | 10.43" x 12.11" | 3.18 x 3.69    |
| Master Bed | 19.06" x 17.39" | 5.81 x 5.30    |
| Bedroom 2  | 11.25" x 11.06" | 3.43 x 3.37    |
| Bedroom 3  | 14.40" x 10.96" | 4.39 x 3.34    |
| Bathroom   | 6.76" x 7.25"   | 2.05 x 2.21    |
| En-suite   | 6.14" x 7.78"   | 1.87 x 2.37    |
|            |                 |                |

| Space.  | Dimensions (ft) | Dimensions (m) |
|---------|-----------------|----------------|
|         | 11.32" x 12.40" |                |
| Dining  | 10.01" x 12.40" |                |
| Kitchen | 10.43" x 12.11" |                |
|         |                 |                |
|         |                 | 3.43 × 3.37    |
|         |                 |                |
|         |                 |                |
|         |                 | 1.87 × 2.37    |