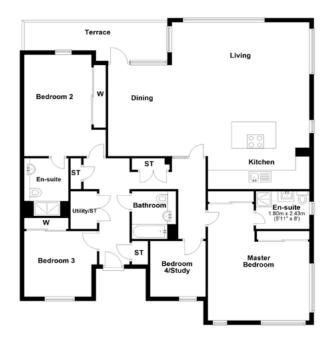

Dimensions (ft) 4.75 x 4.90 15.58" x 16.08" 12.89" x 8.60" 3.93 x 2.62 Dining 3.93 x 2.10 Kitchen 12.89" x 6.89" Master Bed 21.65" x 10.56" 6.60 x 3.22 10.89" x 9.51" 3.32 x 2.90 Bedroom 2 2.29 x 2.22 Bathroom 7.51" x 7.28" 7.51" x 6.14" 2.29 x 1.87 En-suite