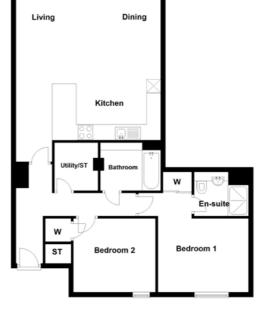

| Space.     | Dimensions (ft) | Dimensions (n |
|------------|-----------------|---------------|
| Lounge     | 21.85" x 8.83"  | 6.66 x 2.69   |
| Dining     | 12.80" x 10.76" | 3.90 x 3.28   |
| Kitchen    | 8.86" x 10.76"  | 2.70 x 3.28   |
| Master Bed | 14.17" x 8.66"  | 4.32 x 2.64   |
| Bedroom 2  | 10.43" x 8.86"  | 3.18 x 2.70   |
| Bathroom   | 6.17" x 8.37"   | 1.88 x 2.55   |
| En-suite   | 5.05" x 7.81"   | 1.54 x 2.38   |

| Space.     | Dimensions (ft) | Dime   |
|------------|-----------------|--------|
| Lounge     | 11.32" x 13.12" | 3.45   |
| Dining     | 8.60" x 13.12"  | 2.62   |
| Kitchen    | 8.43" x 9.51"   | 2.57   |
| Master Bed | 26.51" x 9.51"  | 8.08   |
| Bedroom 2  | 10.40" x 12.80" | 3.17 x |
| Bathroom   | 6.89" x 6.82"   | 2.1 x  |
| En-suite   | 7.71" x 5.09"   | 2.35   |