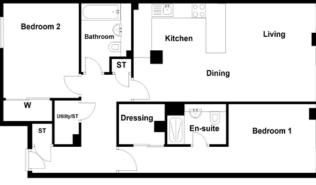

Plots - 13, 22, 31, 40 TYPE J

2 BEDROOM 2 BATHROOM 1 PUBLIC ROOM Plots - 14, 23, 32, 41 TYPE D

3 BEDROOM 2 BATHROOM
1 PUBLIC ROOM Plots - 15, 24, 33, 42 TYPE K

2 BEDROOM 2 BATHROOM 1 PUBLIC ROOM

Plots - 16, 25, 34, 43 TYPE L

| Space.     | Dimensions (ft) | Dimensions (m) |
|------------|-----------------|----------------|
| Lounge     | 11.32" x 12.40" | 3.45 x 3.78    |
| Dining     | 10.01" x 12.40" | 3.05 x 3.78    |
| Kitchen    | 10.43" x 12.11" | 3.18 x 3.69    |
| Master Bed | 19.06" x 17.39" | 5.81 x 5.30    |
| Bedroom 2  | 11.25" x 11.06" | 3.43 x 3.37    |
| Bedroom 3  | 14.40" x 10.96" | 4.39 x 3.34    |
| Bathroom   | 6.76" x 7.25"   | 2.05 x 2.21    |
| En-suite   | 6.14" x 7.78"   | 1.87 x 2.37    |
|            |                 |                |