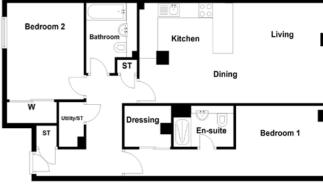

TYPE C

3 BEDROOM
2 BATHROOM
1 PUBLIC ROOM

TYPE D

3 BEDROOM
2 BATHROOM
1 PUBLIC ROOM

TYPE E

3 BEDROOM
2 BATHROOM
PUBLIC ROOM

TYPE F

2 BATHROOM
1 PUBLIC ROOM

| Space.     | Dimensions (ft) | Dimensions (m) |
|------------|-----------------|----------------|
| Lounge     | 21.85" x 8.33"  |                |
| Dining     |                 | 3.06 x 2.80    |
| Kitchen    |                 |                |
| Master Bed | 21.82" ×10.70"  |                |
|            |                 | 4.07 x 3.43    |
|            |                 | 4.07 x 2.55    |
|            |                 |                |
| En-suite   | 7.09" x 6.89    |                |