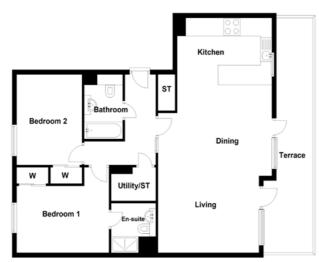

Plots - 10, 19, 28, 37 **TYPE G** 

2 BEDROOM
2 BATHROOM
1 PUBLIC ROOM

Plot - 11, 20, 29, 38 **TYPE H** 

2 BEDROOM PI 2 BATHROOM 1 PUBLIC ROOM

Plot - 12, 21, 30, 39 **TYPE I** 

2 BEDROOM 2 BATHROOM 1 PUBLIC ROOM

| Space.     | Dimensions (ft) | Dimensions (n |
|------------|-----------------|---------------|
| Lounge     | 21.85" x 8.83"  | 6.66 x 2.69   |
| Dining     | 12.80" x 10.76" | 3.90 x 3.28   |
| Kitchen    | 8.86" x 10.76"  | 2.70 x 3.28   |
| Master Bed | 14.17" x 8.66"  | 4.32 x 2.64   |
| Bedroom 2  | 10.43" x 8.86"  | 3.18 x 2.70   |
| Bathroom   | 6.17" x 8.37"   | 1.88 x 2.55   |
| En-suite   | 5.05" x 7.81"   | 1.54 x 2.38   |