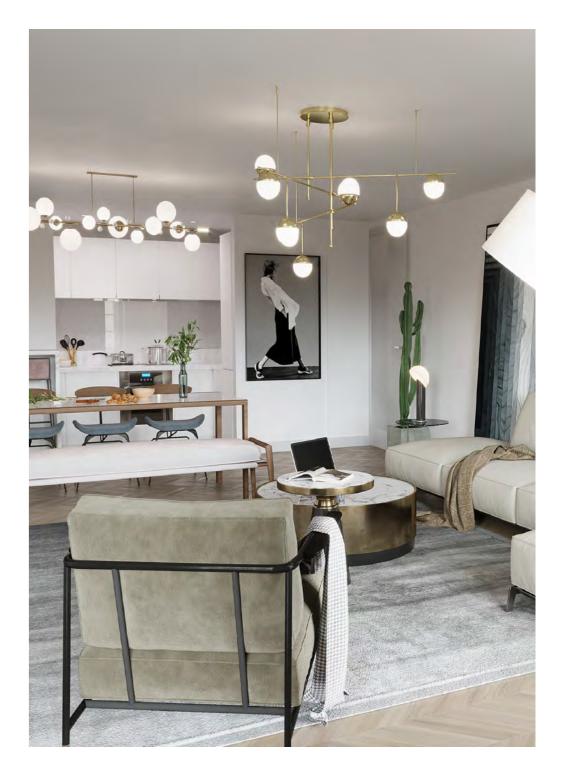

The spacious, open-plan layout of the apartments is designed to offer relaxed, flexible and modern accommodation for residents whilst each apartment at Holmwood Heights will be finished with state-of-the-art specification using some of the smartest products available.

#### LIVING ROOMS

- Choice of Karndean flooring.
- Television and telephone points.
- Full height windows with anthracite casings.
- Finished in white emulsion paint.