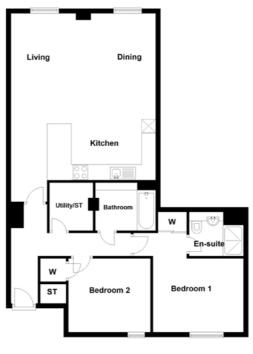

| Space.     | Dimensions (ft) | Dimensions (n |
|------------|-----------------|---------------|
| Lounge     | 21.85" x 8.83"  | 6.66 x 2.69   |
| Dining     | 12.80" x 10.76" | 3.90 x 3.28   |
| Kitchen    | 8.86" x 10.76"  | 2.70 x 3.28   |
| Master Bed | 14.17" x 8.66"  | 4.32 x 2.64   |
| Bedroom 2  | 10.43" x 8.86"  | 3.18 x 2.70   |
| Bathroom   | 6.17" x 8.37"   | 1.88 x 2.55   |
| En-suite   | 5.05" x 7.81"   | 1.54 x 2.38   |

| Space.     | Dimensions (ft) | Dime   |
|------------|-----------------|--------|
| Lounge     | 11.32" x 13.12" | 3.45   |
| Dining     | 8.60" x 13.12"  | 2.62   |
| Kitchen    | 8.43" x 9.51"   | 2.57   |
| Master Bed | 26.51" x 9.51"  | 8.08   |
| Bedroom 2  | 10.40" x 12.80" | 3.17 x |
| Bathroom   | 6.89" x 6.82"   | 2.1 x  |
| En-suite   | 7.71" x 5.09"   | 2.35   |