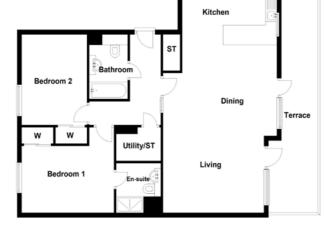

Plots - 13, 22, 31, 40 TYPE J

2 BEDROOM 2 BATHROOM 1 PUBLIC ROOM Plots - 14, 23, 32, 41 TYPE D

3 BEDROOM 2 BATHROOM
1 PUBLIC ROOM Plots - 15, 24, 33, 42 TYPE K

2 BEDROOM 2 BATHROOM 1 PUBLIC ROOM

Plots - 16, 25, 34, 43 TYPE L

2 BEDROOM 2 BATHROOM 1 PUBLIC ROOM Plots - 17, 26, 35, 44 TYPE M

2 BEDROOM 2 BATHROOM 1 PUBLIC ROOM Plots - 18, 27, 36, 45 TYPE N

2 BEDROOM 2 BATHROOM 1 PUBLIC ROOM

| Space.     | Dimensions (ft) | Dimensions (m) |
|------------|-----------------|----------------|
| Lounge     | 11.32" x 15.12" | 3.45 x 4.61    |
| Dining     | 8.99" x 10.10"  | 2.74 x 3.08    |
| Kitchen    | 7.19" x 12.01"  | 2.19 x 3.66    |
| Master Bed | 17.75" x 11.19" | 5.41 x 3.41    |
| Bedroom 2  | 10.40" x 12.01" | 3.17 x 3.66    |
| Bathroom   | 10.40" x 6.56"  | 3.17 x 2.00    |
| En-suite   | 5.68" x 6.69"   | 1.73 x 2.04    |