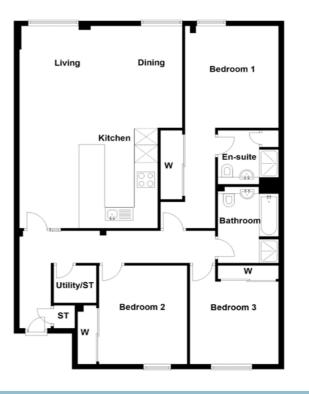

Plots - 13, 22, 31, 40 TYPE J

2 BEDROOM 2 BATHROOM 1 PUBLIC ROOM Plots - 14, 23, 32, 41 TYPE D

3 BEDROOM 2 BATHROOM
1 PUBLIC ROOM Plots - 15, 24, 33, 42 TYPE K

2 BEDROOM 2 BATHROOM 1 PUBLIC ROOM

Plots - 16, 25, 34, 43 TYPE L

2 BEDROOM 2 BATHROOM 1 PUBLIC ROOM Plots - 17, 26, 35, 44 TYPE M

2 BEDROOM 2 BATHROOM 1 PUBLIC ROOM Plots - 18, 27, 36, 45 TYPE N

2 BEDROOM 2 BATHROOM 1 PUBLIC ROOM

| Space.     | Dimensions (ft) | Dimensions (m) |
|------------|-----------------|----------------|
| Lounge     | 11.32" x 15.12" | 3.45 x 4.61    |
| Dining     | 8.99" x 10.10"  | 2.74 x 3.08    |
| Kitchen    | 7.19" x 12.01"  | 2.19 x 3.66    |
| Master Bed | 17.75" x 11.19" | 5.41 x 3.41    |
| Bedroom 2  | 10.40" x 12.01" | 3.17 x 3.66    |
| Bathroom   | 10.40" x 6.56"  | 3.17 x 2.00    |
| En-suite   | 5.68" x 6.69"   | 1.73 x 2.04    |