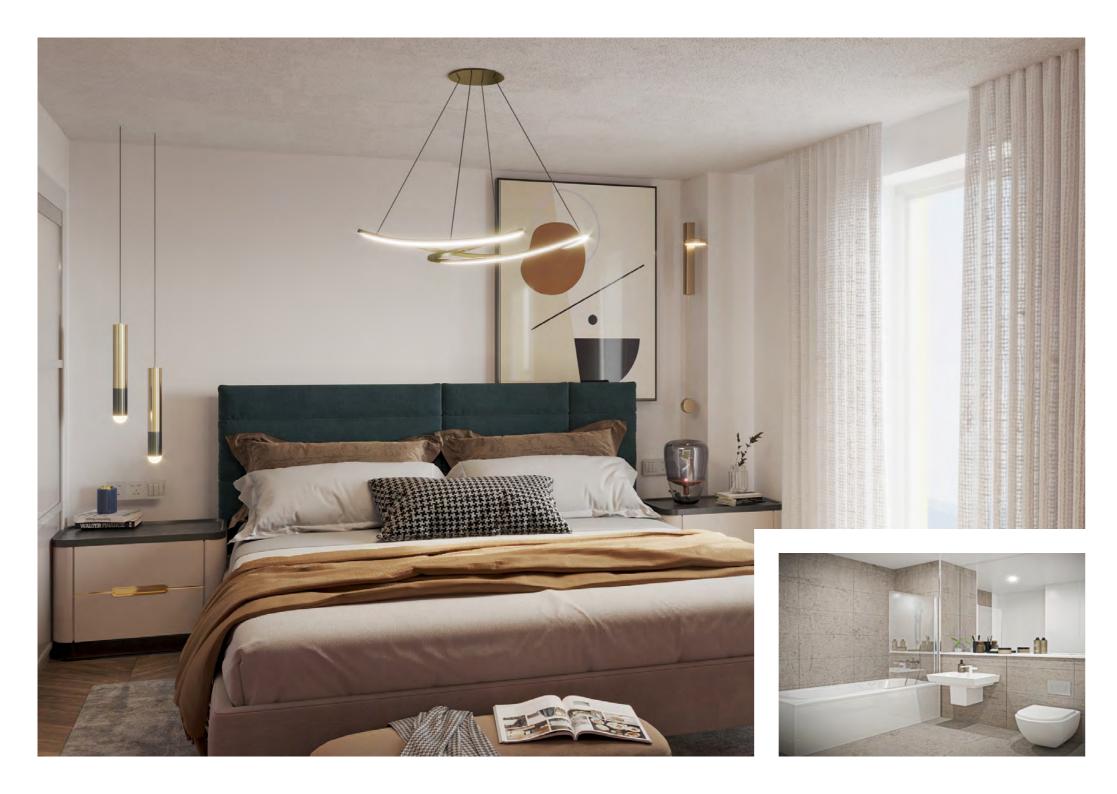

#### **BEDROOMS**

• Fitted wardrobes with glass sliding doors, hanging rails and fixed shelving.

\*Certain features may only be available on select plots. Please consult sales team for full details.

- Soft, luxurious carpets.
- Pendant lighting in all bedrooms.

#### **BATHROOMS**

- Porcelanosa tiling to all wet areas and floors.
- White sanitary ware with chrome Hansgrohe taps.
- Chrome thermostatic heated towel rail.
- Thermostatic / Electric showers.
- Full-size mirror above basin.