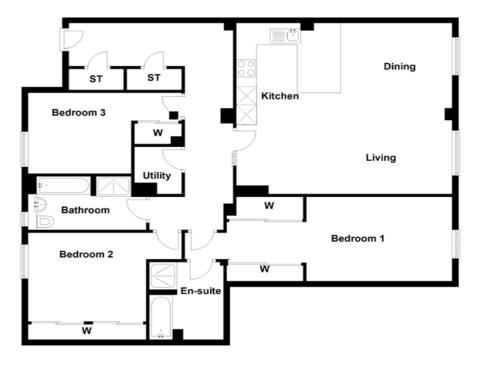

| Space.     | Dimensions (ft) | Dimensions (m) |
|------------|-----------------|----------------|
| Lounge     | 11.32" x 12.40" | 3.45 x 3.78    |
| Dining     | 10.01" x 12.40" | 3.05 x 3.78    |
| Kitchen    | 10.43" x 12.11" | 3.18 x 3.69    |
| Master Bed | 19.06" x 17.39" | 5.81 x 5.30    |
| Bedroom 2  | 11.25" x 11.06" | 3.43 x 3.37    |
| Bedroom 3  | 14.40" x 10.96" | 4.39 x 3.34    |
| Bathroom   | 6.76" x 7.25"   | 2.05 x 2.21    |
| En-suite   | 6.14" x 7.78"   | 1.87 x 2.37    |
|            |                 |                |

| Space.  | Dimensions (ft) | Dimensions (m) |
|---------|-----------------|----------------|
|         | 11.32" x 12.40" |                |
| Dining  | 10.01" x 12.40" |                |
| Kitchen | 10.43" x 12.11" |                |
|         |                 |                |
|         |                 | 3.43 × 3.37    |
|         |                 |                |
|         |                 |                |
|         |                 | 1.87 × 2.37    |