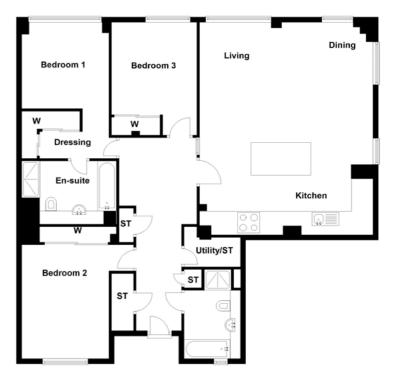

TYPE C

3 BEDROOM
2 BATHROOM
1 PUBLIC ROOM

TYPE D

3 BEDROOM
2 BATHROOM
1 PUBLIC ROOM

TYPE E

3 BEDROOM
2 BATHROOM
PUBLIC ROOM

TYPE F

2 BATHROOM
1 PUBLIC ROOM

| Space.  | Dimensions (ft) | Dimensions (m) |
|---------|-----------------|----------------|
|         |                 | 3.27 x 5.33    |
| Dining  | 10.50" x 17.49" | 3.20 x 5.33    |
| Kitchen |                 |                |
|         |                 | 3.24 x 5.83    |
|         | 13.45" x 13.75" |                |
|         |                 |                |
|         |                 |                |
|         |                 | 3.56 x 2.04    |