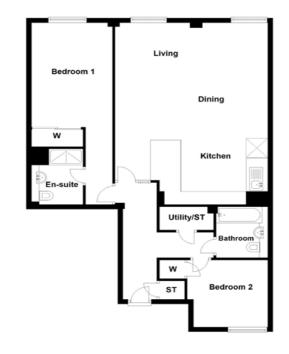

Plots - 13, 22, 31, 40 TYPE J

2 BEDROOM 2 BATHROOM 1 PUBLIC ROOM Plots - 14, 23, 32, 41 TYPE D

3 BEDROOM 2 BATHROOM
1 PUBLIC ROOM Plots - 15, 24, 33, 42 TYPE K

2 BEDROOM 2 BATHROOM 1 PUBLIC ROOM

Plots - 16, 25, 34, 43 TYPE L

2 BEDROOM 2 BATHROOM 1 PUBLIC ROOM Plots - 17, 26, 35, 44 TYPE M

2 BEDROOM 2 BATHROOM 1 PUBLIC ROOM Plots - 18, 27, 36, 45 TYPE N

2 BEDROOM 2 BATHROOM 1 PUBLIC ROOM

| Space.     | Dimensions (ft) | Dimensions (m) |
|------------|-----------------|----------------|
| Lounge     | 11.32" x 15.12" | 3.45 x 4.61    |
| Dining     | 8.99" x 10.10"  | 2.74 x 3.08    |
| Kitchen    | 7.19" x 12.01"  | 2.19 x 3.66    |
| Master Bed | 17.75" x 11.19" | 5.41 x 3.41    |
| Bedroom 2  | 10.40" x 12.01" | 3.17 x 3.66    |
| Bathroom   | 10.40" x 6.56"  | 3.17 x 2.00    |
| En-suite   | 5.68" x 6.69"   | 1.73 x 2.04    |