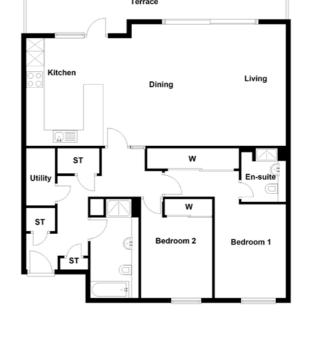

Ground Floor - Plot 4

TYPE J

2 BEDROOM 2 BATHROOM 1 PUBLIC ROOM Ground Floor - Plot 5
TYPE D-Gr

2 BEDROOM 2 BATHROOM 1 PUBLIC ROOM Ground Floor - Plot 6

TYPE K

2 BEDROOM 2 BATHROOM 1 PUBLIC ROOM Ground Floor - Plot 7

TYPE L

2 BEDROOM 2 BATHROOM 1 PUBLIC ROOM Ground Floor - Plot 8

TYPE M

2 BEDROOM 2 BATHROOM 1 PUBLIC ROOM Ground Floor - Plot 9
TYPE N

2 BEDROOM 2 BATHROOM 1 PUBLIC ROOM

| Space.     | Dimensions (ft) | Dimensions (m) |
|------------|-----------------|----------------|
| Lounge     | 11.32" x 15.12" | 3.45 x 4.61    |
| Dining     | 8.99" x 10.10"  | 2.74 x 3.08    |
| Kitchen    | 7.19" x 12.01"  | 2.19 x 3.66    |
| Master Bed | 17.75" x 11.19" | 5.41 x 3.41    |
| Bedroom 2  | 10.40" x 12.01" | 3.17 x 3.66    |
| Bathroom   | 10.40" x 6.56"  | 3.17 x 2.00    |
| En-suite   | 5.68" x 6.69"   | 1.73 x 2.04    |