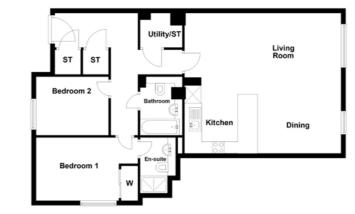

Plots - 10, 19, 28, 37 **TYPE G** 

2 BEDROOM
2 BATHROOM
1 PUBLIC ROOM

Plot - 11, 20, 29, 38 **TYPE H** 

2 BEDROOM PI 2 BATHROOM 1 PUBLIC ROOM

Plot - 12, 21, 30, 39 **TYPE I** 

2 BEDROOM 2 BATHROOM 1 PUBLIC ROOM

| Space.     | Dimensions (ft) | Dimensions (n |
|------------|-----------------|---------------|
| Lounge     | 21.85" x 8.83"  | 6.66 x 2.69   |
| Dining     | 12.80" x 10.76" | 3.90 x 3.28   |
| Kitchen    | 8.86" x 10.76"  | 2.70 x 3.28   |
| Master Bed | 14.17" x 8.66"  | 4.32 x 2.64   |
| Bedroom 2  | 10.43" x 8.86"  | 3.18 x 2.70   |
| Bathroom   | 6.17" x 8.37"   | 1.88 x 2.55   |
| En-suite   | 5.05" x 7.81"   | 1.54 x 2.38   |